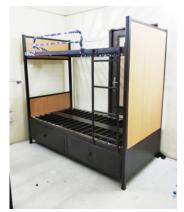

Eco bunk bed tubular base

Eco with side ladder

Eco bunk ply base

Premium 2 tier

White square model

2 tier with shutter storage access

2 tier with woodlockers

Single over double

Jindal model back cushion

storage

With pullout storage

3 tier backpacker

3 tier with trolley

3 tier eco model