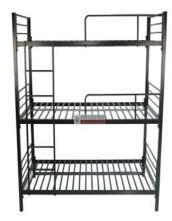

Jindal model back cushion

storage

With pullout storage

3 tier backpacker

3 tier with trolley

3 tier eco model