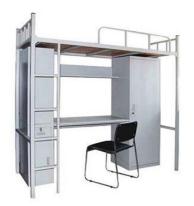

Eco bunk bed tubular base

Eco with side ladder

Eco bunk ply base

Premium 2 tier

White square model

2 tier with shutter storage access

2 tier with woodlockers

Single over double