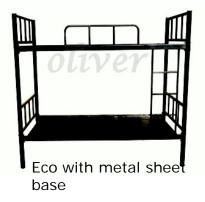

Eco bunk bed tubular base

Eco with side ladder

Eco bunk ply base

Premium 2 tier

White square model

2 tier with shutter storage access

2 tier with woodlockers

Single over double