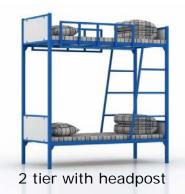

Eco bunk bed tubular base

Eco with side ladder

Eco bunk ply base

Premium 2 tier

White square model

2 tier with shutter storage access

2 tier with woodlockers

Single over double