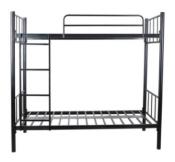

Eco bunk bed tubular base

Eco with side ladder

Eco bunk ply base

Premium 2 tier

White square model

2 tier with shutter storage access

2 tier with woodlockers

Single over double