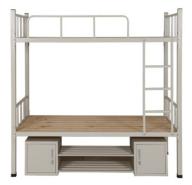

Eco bunk bed tubular base

Eco with side ladder

Eco bunk ply base

Premium 2 tier

White square model

2 tier with shutter storage access

2 tier with woodlockers

Single over double