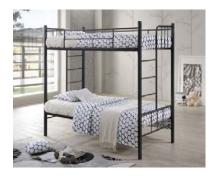

Eco bunk bed tubular base

Eco with side ladder

Eco bunk ply base

Premium 2 tier

White square model

2 tier with shutter storage access

2 tier with woodlockers

Single over double