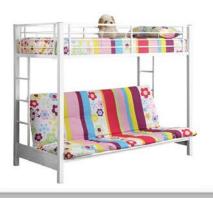

Eco bunk bed tubular base

Eco with side ladder

Eco bunk ply base

Premium 2 tier

White square model

2 tier with shutter storage access

2 tier with woodlockers

Single over double