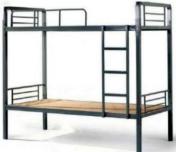

Eco bunk bed tubular base

Eco with side ladder

Eco bunk ply base

Premium 2 tier

White square model

2 tier with shutter storage access

2 tier with woodlockers

Single over double