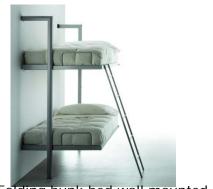

## Institutional series

Closed panel for privacy

Folding bunk bed wall mounted