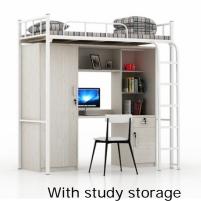

Eco bunk bed tubular base

Eco with side ladder

Eco bunk ply base

Premium 2 tier

White square model

2 tier with shutter storage access

2 tier with woodlockers

Single over double