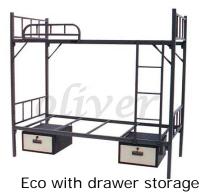

Jindal model back cushion

storage

With pullout storage

3 tier backpacker

3 tier with trolley

3 tier eco model