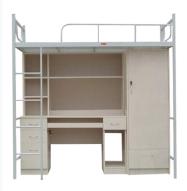

## Institutional series

Closed panel for privacy

Folding bunk bed wall mounted