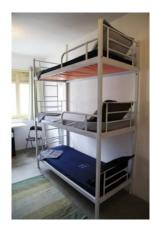

Jindal model back cushion

storage

With pullout storage

3 tier backpacker

3 tier with trolley

3 tier eco model