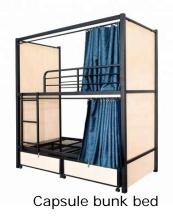

## Institutional series

Closed panel for privacy

Folding bunk bed wall mounted