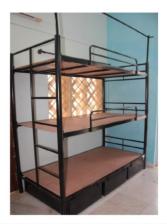

Jindal model back cushion

storage

With pullout storage

3 tier backpacker

3 tier with trolley

3 tier eco model