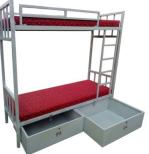

Jindal model back cushion

storage

With pullout storage

3 tier backpacker

3 tier with trolley

3 tier eco model