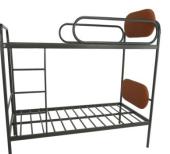

Jindal model back cushion

storage

With pullout storage

3 tier backpacker

3 tier with trolley

3 tier eco model