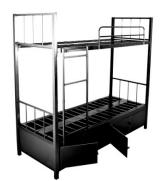

Jindal model back cushion

storage

With pullout storage

3 tier backpacker

3 tier with trolley

3 tier eco model