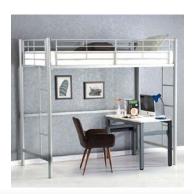

Eco bunk bed tubular base

Eco with side ladder

Eco bunk ply base

Premium 2 tier

White square model

2 tier with shutter storage access

2 tier with woodlockers

Single over double