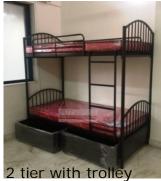

Jindal model back cushion

storage

With pullout storage

3 tier backpacker

3 tier with trolley

3 tier eco model