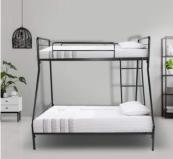

Eco bunk bed tubular base

Eco with side ladder

Eco bunk ply base

Premium 2 tier

White square model

2 tier with shutter storage access

2 tier with woodlockers

Single over double