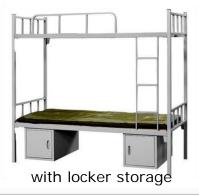

Eco bunk bed tubular base

Eco with side ladder

Eco bunk ply base

Premium 2 tier

White square model

2 tier with shutter storage access

2 tier with woodlockers

Single over double