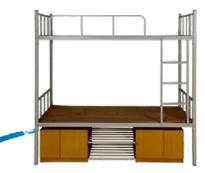

Jindal model back cushion

storage

With pullout storage

3 tier backpacker

3 tier with trolley

3 tier eco model